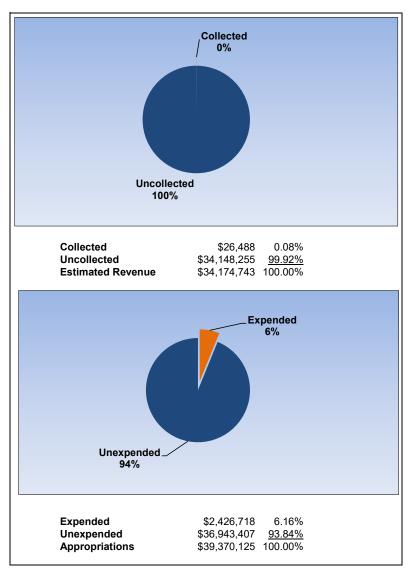

### **School Nutrition Services**

August 2020 August 2019

|                                                                     |         | School Nutrition Services |                |                |                |  |  |
|---------------------------------------------------------------------|---------|---------------------------|----------------|----------------|----------------|--|--|
| The School District of Osceola County                               |         |                           |                |                |                |  |  |
| Revenue & Expenditures - Budget And Actual                          | Account | Budgeted                  | Amounts        | Actual         | Percentage of  |  |  |
| For the Fiscal Year through 08/31/2020                              | Number  | Original                  | Current        | Amounts        | Current Budget |  |  |
| REVENUE                                                             |         | -                         |                |                |                |  |  |
| Federal Direct                                                      | 3100    | 0.00                      | 0.00           | 0.00           |                |  |  |
| Federal Through State                                               | 3200    | 32,125,402.00             | 32,125,402.00  | 0.00           | 0.00%          |  |  |
| State Sources                                                       | 3300    | 450,000.00                | 450,000.00     | 0.00           | 0.00%          |  |  |
| Local Sources                                                       | 3400    | 1,599,341.00              | 1,599,341.00   | 26,487.91      | 1.66%          |  |  |
| Total Revenues                                                      |         | 34,174,743.00             | 34,174,743.00  | 26,487.91      | 0.08%          |  |  |
| EXPENDITURES                                                        |         |                           |                |                |                |  |  |
| Current:                                                            |         |                           |                |                |                |  |  |
| Instruction                                                         | 5000    | 0.00                      | 0.00           | 0.00           |                |  |  |
| Pupil Personnel Services                                            | 6100    | 0.00                      | 0.00           | 0.00           |                |  |  |
| Instructional Media Services                                        | 6200    | 0.00                      | 0.00           | 0.00           |                |  |  |
| Instruction and Curriculum Development Services                     | 6300    | 0.00                      | 0.00           | 0.00           |                |  |  |
| Instructional Staff Training Services                               | 6400    | 0.00                      | 0.00           | 0.00           |                |  |  |
| Instruction Related Technology                                      | 6500    | 0.00                      | 0.00           | 0.00           |                |  |  |
| Board                                                               | 7100    | 0.00                      | 0.00           | 0.00           |                |  |  |
| General Administration                                              | 7200    | 0.00                      | 0.00           | 0.00           |                |  |  |
| School Administration                                               | 7300    | 0.00                      | 0.00           | 0.00           |                |  |  |
| Facilities Acquisition and Construction                             | 7400    | 0.00                      | 0.00           | 0.00           |                |  |  |
| Fiscal Services                                                     | 7500    | 0.00                      | 0.00           | 0.00           |                |  |  |
| Food Services                                                       | 7600    | 39,370,124.96             | 39,370,124.96  | 2,426,717.53   | 6.16%          |  |  |
| Central Services                                                    | 7700    | 0.00                      | 0.00           | 0.00           |                |  |  |
| Pupil Transportation Services                                       | 7800    | 0.00                      | 0.00           | 0.00           |                |  |  |
| Operation of Plant                                                  | 7900    | 0.00                      | 0.00           | 0.00           |                |  |  |
| Maintenance of Plant                                                | 8100    | 0.00                      | 0.00           | 0.00           |                |  |  |
| Administrative Tech Services                                        | 8200    | 0.00                      | 0.00           | 0.00           |                |  |  |
| Community Services                                                  | 9100    | 0.00                      | 0.00           | 0.00           |                |  |  |
| Debt Service                                                        | 9200    | 0.00                      | 0.00           | 0.00           |                |  |  |
| Total Expenditures                                                  |         | 39,370,124.96             | 39,370,124.96  | 2,426,717.53   | 6.16%          |  |  |
| Excess (Deficiency) of Revenues Over (Under) Expenditures           |         | (5,195,381.96)            | (5,195,381.96) | (2,400,229.62) |                |  |  |
| OTHER FINANCING SOURCES (USES)                                      |         |                           |                |                |                |  |  |
| Long-term Debt Proceeds, Sales of Capital Assets, & Loss Recoveries | 3700    | 0.00                      | 0.00           | 0.00           |                |  |  |
| Transfers In                                                        | 3600    | 0.00                      | 0.00           | 0.00           |                |  |  |
| Transfers Out                                                       | 9700    | 0.00                      | 0.00           | 0.00           |                |  |  |
| Total Other Financing Sources (Uses)                                |         | 0.00                      | 0.00           | 0.00           |                |  |  |
| Net Change in Fund Balances                                         |         | (5,195,381.96)            | (5,195,381.96) | (2,400,229.62) |                |  |  |
| Fund Balances, Prior Year                                           | 2800    | 12,782,171.73             | 12,782,171.73  | 12,782,171.73  |                |  |  |
| Adjustment to Fund Balances                                         | 2891    |                           |                |                |                |  |  |
| Fund Balances, Current Year                                         | 2700    | 7,586,789.77              | 7,586,789.77   | 10,381,942.11  |                |  |  |