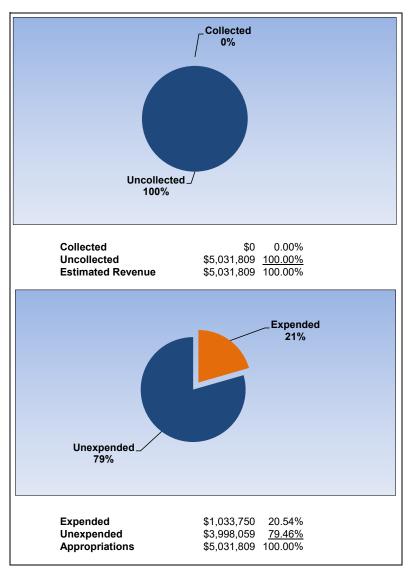

|                                                                     | Casualty Loss |              |              |                |                       |  |  |  |
|---------------------------------------------------------------------|---------------|--------------|--------------|----------------|-----------------------|--|--|--|
| The School District of Osceola County                               |               |              |              |                |                       |  |  |  |
| Revenue & Expenditures - Budget And Actual                          | Account       | Budgeted     | Amounts      | Actual         | Percentage of         |  |  |  |
| For the Fiscal Year through 08/31/2020                              | Number        | Original     | Current      | Amounts        | <b>Current Budget</b> |  |  |  |
| REVENUE                                                             |               |              |              |                |                       |  |  |  |
| Federal Direct                                                      | 3100          | 0.00         | 0.00         | 0.00           |                       |  |  |  |
| Federal Through State                                               | 3200          | 0.00         | 0.00         | 0.00           |                       |  |  |  |
| State Sources                                                       | 3300          | 0.00         | 0.00         | 0.00           |                       |  |  |  |
| Local Sources                                                       | 3400          | 5,031,809.00 | 5,031,809.00 | 0.00           | 0.00%                 |  |  |  |
| Total Revenues                                                      |               | 5,031,809.00 | 5,031,809.00 | 0.00           | 0.00%                 |  |  |  |
| EXPENDITURES                                                        |               |              |              |                |                       |  |  |  |
| Current:                                                            |               |              |              |                |                       |  |  |  |
| Instruction                                                         | 5000          | 0.00         | 0.00         | 0.00           |                       |  |  |  |
| Pupil Personnel Services                                            | 6100          | 0.00         | 0.00         | 0.00           |                       |  |  |  |
| Instructional Media Services                                        | 6200          | 0.00         | 0.00         | 0.00           |                       |  |  |  |
| Instruction and Curriculum Development Services                     | 6300          | 0.00         | 0.00         | 0.00           |                       |  |  |  |
| Instructional Staff Training Services                               | 6400          | 0.00         | 0.00         | 0.00           |                       |  |  |  |
| Instruction Related Technology                                      | 6500          | 0.00         | 0.00         | 0.00           |                       |  |  |  |
| Board                                                               | 7100          | 0.00         | 0.00         | 0.00           |                       |  |  |  |
| General Administration                                              | 7200          | 0.00         | 0.00         | 0.00           |                       |  |  |  |
| School Administration                                               | 7300          | 0.00         | 0.00         | 0.00           |                       |  |  |  |
| Facilities Acquisition and Construction                             | 7400          | 0.00         | 0.00         | 0.00           |                       |  |  |  |
| Fiscal Services                                                     | 7500          | 0.00         | 0.00         | 0.00           |                       |  |  |  |
| Food Services                                                       | 7600          | 0.00         | 0.00         | 0.00           |                       |  |  |  |
| Central Services                                                    | 7700          | 0.00         | 0.00         | 0.00           |                       |  |  |  |
| Pupil Transportation Services                                       | 7800          | 0.00         | 0.00         | 0.00           |                       |  |  |  |
| Operation of Plant                                                  | 7900          | 0.00         | 0.00         | 0.00           |                       |  |  |  |
| Maintenance of Plant                                                | 8100          | 0.00         | 0.00         | 0.00           |                       |  |  |  |
| Administrative Tech Services                                        | 8200          | 0.00         | 0.00         | 0.00           |                       |  |  |  |
| Community Services                                                  | 9100          | 0.00         | 0.00         | 0.00           |                       |  |  |  |
| Debt Service                                                        | 9200          | 0.00         | 0.00         | 0.00           |                       |  |  |  |
| Proprietary Expenses                                                | 9900          | 5,031,809.00 | 5,031,809.00 | 1,033,749.94   | 20.54%                |  |  |  |
| Total Expenditures                                                  |               | 5,031,809.00 | 5,031,809.00 | 1,033,749.94   | 20.54%                |  |  |  |
| Excess (Deficiency) of Revenues Over (Under) Expenditures           |               | 0.00         | 0.00         | (1,033,749.94) |                       |  |  |  |
| OTHER FINANCING SOURCES (USES)                                      |               |              |              |                |                       |  |  |  |
| Long-term Debt Proceeds, Sales of Capital Assets, & Loss Recoveries | 3700          | 0.00         | 0.00         | 0.00           |                       |  |  |  |
| Transfers In                                                        | 3600          | 0.00         | 0.00         | 0.00           |                       |  |  |  |
| Transfers Out                                                       | 9700          | 0.00         | 0.00         | 0.00           |                       |  |  |  |
| Total Other Financing Sources (Uses)                                |               | 0.00         | 0.00         | 0.00           |                       |  |  |  |
| Change in Net Assets                                                |               | 0.00         | 0.00         | (1,033,749.94) |                       |  |  |  |
| Net Assets, Prior Year                                              | 2800          | 3,688,394.26 | 3,688,394.26 | 3,688,394.26   |                       |  |  |  |
| Adjustment to Net Assets                                            | 2891          |              |              |                |                       |  |  |  |
| Net Assets, Current Year                                            | 2700          | 3,688,394.26 | 3,688,394.26 | 2,654,644.32   |                       |  |  |  |

# **Property Casualty Loss Fund**

August 2020 August 2019