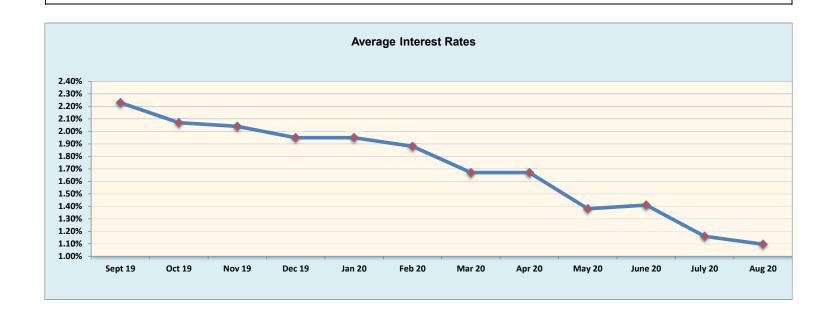

# Investment Summary August 2020

|                                                   | Amoun             | Interest<br>Rate  |       |
|---------------------------------------------------|-------------------|-------------------|-------|
| Cash Equivalents:                                 |                   |                   |       |
| State Board of Administration (SBA) Florida Prime | \$<br>43,518,315  |                   | 0.33% |
| Florida PALM                                      | \$<br>47,667,828  |                   | 0.37% |
| Money Market                                      | \$<br>383,748     |                   | 1.64% |
| Total Cash Equivalents                            |                   | \$<br>91,569,891  |       |
|                                                   |                   |                   |       |
| Investments:                                      |                   |                   |       |
| Sinking Fund (QSCB)                               | \$<br>23,615,224  |                   | 1.91% |
| Investment - Surplus                              | \$<br>152,569,424 |                   | 1.64% |
| Investment-FIT                                    | \$<br>65,455,615  |                   | 0.57% |
| SBE Debt Service (CO&DS) Fund                     | \$<br>56,002      |                   | 1.01% |
| Total Investments                                 |                   | \$<br>241,696,264 |       |
| Total/Average - Cash Equivalents and Investments  |                   | \$<br>333,266,155 | 1.10% |