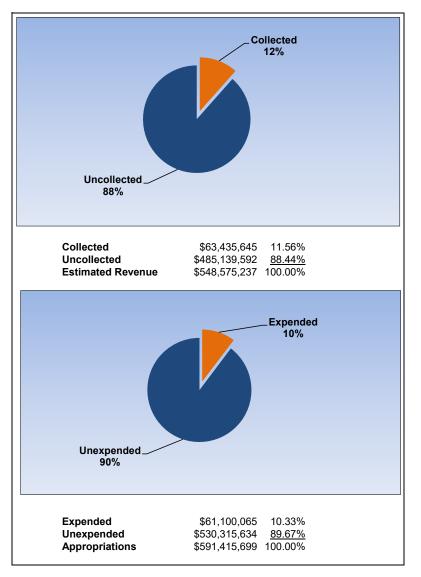

|                   |       |
| Investments:                                      |                   |                   |       |
| Sinking Fund (QSCB)                               | \$<br>23,615,224  |                   | 1.91% |
| Investment - Surplus                              | \$<br>152,569,424 |                   | 1.64% |
| Investment-FIT                                    | \$<br>65,455,615  |                   | 0.57% |
| SBE Debt Service (CO&DS) Fund                     | \$<br>56,002      |                   | 1.01% |
| Total Investments                                 |                   | \$<br>241,696,264 |       |
| Total/Average - Cash Equivalents and Investments  |                   | \$<br>333,266,155 | 1.10% |



## **General Fund**

August 2020 August 2019





### **School Nutrition Services**

August 2020 August 2019





### **Health Insurance Fund**

August 2020 August 2019





# **Property Casualty Loss Fund**

August 2020 August 2019