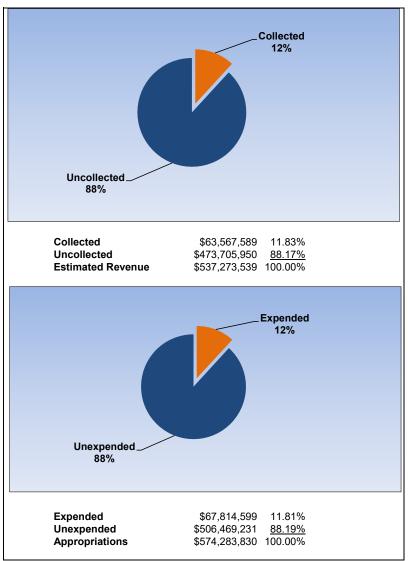

|                   |       |
| Investments:                                      |                   |                   |       |
| Sinking Fund (QSCB)                               | \$<br>23,615,224  |                   | 1.91% |
| Investment - Surplus                              | \$<br>152,569,424 |                   | 1.64% |
| Investment-FIT                                    | \$<br>65,455,615  |                   | 0.57% |
| SBE Debt Service (CO&DS) Fund                     | \$<br>56,002      |                   | 1.01% |
| Total Investments                                 |                   | \$<br>241,696,264 |       |
| Total/Average - Cash Equivalents and Investments  |                   | \$<br>333,266,155 | 1.10% |



## **General Fund**

August 2020 August 2019





### **School Nutrition Services**

August 2020 August 2019





### **Health Insurance Fund**

August 2020 August 2019





# **Property Casualty Loss Fund**

August 2020 August 2019