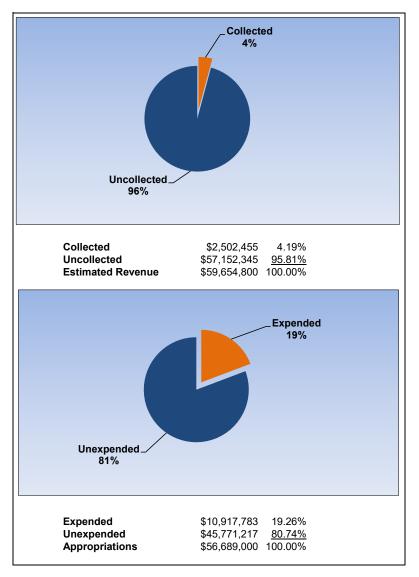

# **Property Casualty Loss Fund**

August 2020 August 2019

|                                                                     | Casualty Loss |              |              |                |                       |  |  |  |
|---------------------------------------------------------------------|---------------|--------------|--------------|----------------|-----------------------|--|--|--|
| The School District of Osceola County                               |               |              |              |                |                       |  |  |  |
| Revenue & Expenditures - Budget And Actual                          | Account       | Budgeted     | Amounts      | Actual         | Percentage of         |  |  |  |
| For the Fiscal Year through 08/31/2020                              | Number        | Original     | Current      | Amounts        | <b>Current Budget</b> |  |  |  |
| REVENUE                                                             |               |              |              |                |                       |  |  |  |
| Federal Direct                                                      | 3100          | 0.00         | 0.00         | 0.00           |                       |  |  |  |
| Federal Through State                                               | 3200          | 0.00         | 0.00         | 0.00           |                       |  |  |  |
| State Sources                                                       | 3300          | 0.00         | 0.00         | 0.00           |                       |  |  |  |
| Local Sources                                                       | 3400          | 5,031,809.00 | 5,031,809.00 | 0.00           | 0.00%                 |  |  |  |
| Total Revenues                                                      |               | 5,031,809.00 | 5,031,809.00 | 0.00           | 0.00%                 |  |  |  |
| EXPENDITURES                                                        |               |              |              |                |                       |  |  |  |
| Current:                                                            |               |              |              |                |                       |  |  |  |
| Instruction                                                         | 5000          | 0.00         | 0.00         | 0.00           |                       |  |  |  |
| Pupil Personnel Services                                            | 6100          | 0.00         | 0.00         | 0.00           |                       |  |  |  |
| Instructional Media Services                                        | 6200          | 0.00         | 0.00         | 0.00           |                       |  |  |  |
| Instruction and Curriculum Development Services                     | 6300          | 0.00         | 0.00         | 0.00           |                       |  |  |  |
| Instructional Staff Training Services                               | 6400          | 0.00         | 0.00         | 0.00           |                       |  |  |  |
| Instruction Related Technology                                      | 6500          | 0.00         | 0.00         | 0.00           |                       |  |  |  |
| Board                                                               | 7100          | 0.00         | 0.00         | 0.00           |                       |  |  |  |
| General Administration                                              | 7200          | 0.00         | 0.00         | 0.00           |                       |  |  |  |
| School Administration                                               | 7300          | 0.00         | 0.00         | 0.00           |                       |  |  |  |
| Facilities Acquisition and Construction                             | 7400          | 0.00         | 0.00         | 0.00           |                       |  |  |  |
| Fiscal Services                                                     | 7500          | 0.00         | 0.00         | 0.00           |                       |  |  |  |
| Food Services                                                       | 7600          | 0.00         | 0.00         | 0.00           |                       |  |  |  |
| Central Services                                                    | 7700          | 0.00         | 0.00         | 0.00           |                       |  |  |  |
| Pupil Transportation Services                                       | 7800          | 0.00         | 0.00         | 0.00           |                       |  |  |  |
| Operation of Plant                                                  | 7900          | 0.00         | 0.00         | 0.00           |                       |  |  |  |
| Maintenance of Plant                                                | 8100          | 0.00         | 0.00         | 0.00           |                       |  |  |  |
| Administrative Tech Services                                        | 8200          | 0.00         | 0.00         | 0.00           |                       |  |  |  |
| Community Services                                                  | 9100          | 0.00         | 0.00         | 0.00           |                       |  |  |  |
| Debt Service                                                        | 9200          | 0.00         | 0.00         | 0.00           |                       |  |  |  |
| Proprietary Expenses                                                | 9900          | 5,031,809.00 | 5,031,809.00 | 1,033,749.94   | 20.54%                |  |  |  |
| Total Expenditures                                                  |               | 5,031,809.00 | 5,031,809.00 | 1,033,749.94   | 20.54%                |  |  |  |
| Excess (Deficiency) of Revenues Over (Under) Expenditures           |               | 0.00         | 0.00         | (1,033,749.94) |                       |  |  |  |
| OTHER FINANCING SOURCES (USES)                                      |               |              |              |                |                       |  |  |  |
| Long-term Debt Proceeds, Sales of Capital Assets, & Loss Recoveries | 3700          | 0.00         | 0.00         | 0.00           |                       |  |  |  |
| Transfers In                                                        | 3600          | 0.00         | 0.00         | 0.00           |                       |  |  |  |
| Transfers Out                                                       | 9700          | 0.00         | 0.00         | 0.00           |                       |  |  |  |
| Total Other Financing Sources (Uses)                                |               | 0.00         | 0.00         | 0.00           |                       |  |  |  |
| Change in Net Assets                                                |               | 0.00         | 0.00         | (1,033,749.94) |                       |  |  |  |
| Net Assets, Prior Year                                              | 2800          | 3,688,394.26 | 3,688,394.26 | 3,688,394.26   |                       |  |  |  |
| Adjustment to Net Assets                                            | 2891          |              |              |                |                       |  |  |  |
| Net Assets, Current Year                                            | 2700          | 3,688,394.26 | 3,688,394.26 | 2,654,644.32   |                       |  |  |  |