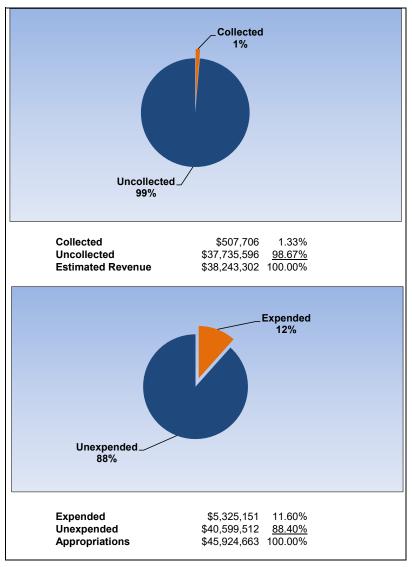

### **Health Insurance Fund**

August 2020 August 2019

|                                                                     | Health Insurance |               |               |                |                |  |
|---------------------------------------------------------------------|------------------|---------------|---------------|----------------|----------------|--|
| The School District of Osceola County                               |                  |               |               |                |                |  |
| Revenue & Expenditures - Budget And Actual                          | Account          | Budgeted      | Amounts       | Actual         | Percentage of  |  |
| For the Fiscal Year through 08/31/2020                              | Number           | Original      | Current       | Amounts        | Current Budget |  |
| REVENUE                                                             |                  |               |               |                |                |  |
| Federal Direct                                                      | 3100             | 0.00          | 0.00          | 0.00           |                |  |
| Federal Through State                                               | 3200             | 0.00          | 0.00          | 0.00           |                |  |
| State Sources                                                       | 3300             | 0.00          | 0.00          | 0.00           |                |  |
| Local Sources                                                       | 3400             | 59,654,800.00 | 59,654,800.00 | 2,502,455.32   | 4.19%          |  |
| Total Revenues                                                      |                  | 59,654,800.00 | 59,654,800.00 | 2,502,455.32   | 4.19%          |  |
| EXPENDITURES                                                        |                  |               |               |                |                |  |
| Current:                                                            |                  |               |               |                |                |  |
| Instruction                                                         | 5000             | 0.00          | 0.00          | 0.00           |                |  |
| Pupil Personnel Services                                            | 6100             | 0.00          | 0.00          | 0.00           |                |  |
| Instructional Media Services                                        | 6200             | 0.00          | 0.00          | 0.00           |                |  |
| Instruction and Curriculum Development Services                     | 6300             | 0.00          | 0.00          | 0.00           |                |  |
| Instructional Staff Training Services                               | 6400             | 0.00          | 0.00          | 0.00           |                |  |
| Instruction Related Technology                                      | 6500             | 0.00          | 0.00          | 0.00           |                |  |
| Board                                                               | 7100             | 0.00          | 0.00          | 0.00           |                |  |
| General Administration                                              | 7200             | 0.00          | 0.00          | 0.00           |                |  |
| School Administration                                               | 7300             | 0.00          | 0.00          | 0.00           |                |  |
| Facilities Acquisition and Construction                             | 7400             | 110,000.00    | 110,000.00    | 0.00           |                |  |
| Fiscal Services                                                     | 7500             | 0.00          | 0.00          | 0.00           |                |  |
| Food Services                                                       | 7600             | 0.00          | 0.00          | 0.00           |                |  |
| Central Services                                                    | 7700             | 0.00          | 0.00          | 0.00           |                |  |
| Pupil Transportation Services                                       | 7800             | 0.00          | 0.00          | 0.00           |                |  |
| Operation of Plant                                                  | 7900             | 0.00          | 0.00          | 0.00           |                |  |
| Maintenance of Plant                                                | 8100             | 0.00          | 0.00          | 0.00           |                |  |
| Administrative Tech Services                                        | 8200             | 0.00          | 0.00          | 0.00           |                |  |
| Community Services                                                  | 9100             | 0.00          | 0.00          | 0.00           |                |  |
| Debt Service                                                        | 9200             | 0.00          | 0.00          | 0.00           |                |  |
| Proprietary Expenses                                                | 9900             | 56,579,000.00 | 56,579,000.00 | 10,917,782.92  | 19.30%         |  |
| Total Expenditures                                                  |                  | 56,689,000.00 | 56,689,000.00 | 10,917,782.92  | 19.26%         |  |
| Excess (Deficiency) of Revenues Over (Under) Expenditures           |                  | 2,965,800.00  | 2,965,800.00  | (8,415,327.60) |                |  |
| OTHER FINANCING SOURCES (USES)                                      |                  |               |               |                |                |  |
| Long-term Debt Proceeds, Sales of Capital Assets, & Loss Recoveries | 3700             | 0.00          | 0.00          | 0.00           |                |  |
| Transfers In                                                        | 3600             | 0.00          | 0.00          | 0.00           |                |  |
| Transfers Out                                                       | 9700             | 0.00          | 0.00          | 0.00           |                |  |
| Total Other Financing Sources (Uses)                                |                  | 0.00          | 0.00          | 0.00           |                |  |
| Change in Net Assets                                                |                  | 2,965,800.00  | 2,965,800.00  | (8,415,327.60) |                |  |
| Net Assets, Prior Year                                              | 2800             | 10,250,945.32 | 10,250,945.32 | 10,250,945.32  |                |  |
| Adjustment to Net Assets                                            | 2891             |               |               |                |                |  |
| Net Assets, Current Year                                            | 2700             | 13,216,745.32 | 13,216,745.32 | 1,835,617.72   |                |  |