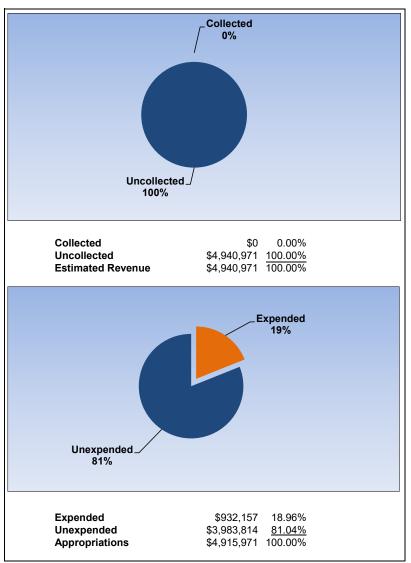

|                                                                     | Casualty Loss |              |              |                |                       |  |  |  |
|---------------------------------------------------------------------|---------------|--------------|--------------|----------------|-----------------------|--|--|--|
| The School District of Osceola County                               |               |              |              |                |                       |  |  |  |
| Revenue & Expenditures - Budget And Actual                          | Account       | Budgeted     | Amounts      | Actual         | Percentage of         |  |  |  |
| For the Fiscal Year through 08/31/2020                              | Number        | Original     | Current      | Amounts        | <b>Current Budget</b> |  |  |  |
| REVENUE                                                             |               |              |              |                |                       |  |  |  |
| Federal Direct                                                      | 3100          | 0.00         | 0.00         | 0.00           |                       |  |  |  |
| Federal Through State                                               | 3200          | 0.00         | 0.00         | 0.00           |                       |  |  |  |
| State Sources                                                       | 3300          | 0.00         | 0.00         | 0.00           |                       |  |  |  |
| Local Sources                                                       | 3400          | 5,031,809.00 | 5,031,809.00 | 0.00           | 0.00%                 |  |  |  |
| Total Revenues                                                      |               | 5,031,809.00 | 5,031,809.00 | 0.00           | 0.00%                 |  |  |  |
| EXPENDITURES                                                        |               |              |              |                |                       |  |  |  |
| Current:                                                            |               |              |              |                |                       |  |  |  |
| Instruction                                                         | 5000          | 0.00         | 0.00         | 0.00           |                       |  |  |  |
| Pupil Personnel Services                                            | 6100          | 0.00         | 0.00         | 0.00           |                       |  |  |  |
| Instructional Media Services                                        | 6200          | 0.00         | 0.00         | 0.00           |                       |  |  |  |
| Instruction and Curriculum Development Services                     | 6300          | 0.00         | 0.00         | 0.00           |                       |  |  |  |
| Instructional Staff Training Services                               | 6400          | 0.00         | 0.00         | 0.00           |                       |  |  |  |
| Instruction Related Technology                                      | 6500          | 0.00         | 0.00         | 0.00           |                       |  |  |  |
| Board                                                               | 7100          | 0.00         | 0.00         | 0.00           |                       |  |  |  |
| General Administration                                              | 7200          | 0.00         | 0.00         | 0.00           |                       |  |  |  |
| School Administration                                               | 7300          | 0.00         | 0.00         | 0.00           |                       |  |  |  |
| Facilities Acquisition and Construction                             | 7400          | 0.00         | 0.00         | 0.00           |                       |  |  |  |
| Fiscal Services                                                     | 7500          | 0.00         | 0.00         | 0.00           |                       |  |  |  |
| Food Services                                                       | 7600          | 0.00         | 0.00         | 0.00           |                       |  |  |  |
| Central Services                                                    | 7700          | 0.00         | 0.00         | 0.00           |                       |  |  |  |
| Pupil Transportation Services                                       | 7800          | 0.00         | 0.00         | 0.00           |                       |  |  |  |
| Operation of Plant                                                  | 7900          | 0.00         | 0.00         | 0.00           |                       |  |  |  |
| Maintenance of Plant                                                | 8100          | 0.00         | 0.00         | 0.00           |                       |  |  |  |
| Administrative Tech Services                                        | 8200          | 0.00         | 0.00         | 0.00           |                       |  |  |  |
| Community Services                                                  | 9100          | 0.00         | 0.00         | 0.00           |                       |  |  |  |
| Debt Service                                                        | 9200          | 0.00         | 0.00         | 0.00           |                       |  |  |  |
| Proprietary Expenses                                                | 9900          | 5,031,809.00 | 5,031,809.00 | 1,033,749.94   | 20.54%                |  |  |  |
| Total Expenditures                                                  |               | 5,031,809.00 | 5,031,809.00 | 1,033,749.94   | 20.54%                |  |  |  |
| Excess (Deficiency) of Revenues Over (Under) Expenditures           |               | 0.00         | 0.00         | (1,033,749.94) |                       |  |  |  |
| OTHER FINANCING SOURCES (USES)                                      |               |              |              |                |                       |  |  |  |
| Long-term Debt Proceeds, Sales of Capital Assets, & Loss Recoveries | 3700          | 0.00         | 0.00         | 0.00           |                       |  |  |  |
| Transfers In                                                        | 3600          | 0.00         | 0.00         | 0.00           |                       |  |  |  |
| Transfers Out                                                       | 9700          | 0.00         | 0.00         | 0.00           |                       |  |  |  |
| Total Other Financing Sources (Uses)                                |               | 0.00         | 0.00         | 0.00           |                       |  |  |  |
| Change in Net Assets                                                |               | 0.00         | 0.00         | (1,033,749.94) |                       |  |  |  |
| Net Assets, Prior Year                                              | 2800          | 3,688,394.26 | 3,688,394.26 | 3,688,394.26   |                       |  |  |  |
| Adjustment to Net Assets                                            | 2891          |              |              |                |                       |  |  |  |
| Net Assets, Current Year                                            | 2700          | 3,688,394.26 | 3,688,394.26 | 2,654,644.32   |                       |  |  |  |

# **Property Casualty Loss Fund**

August 2020 August 2019